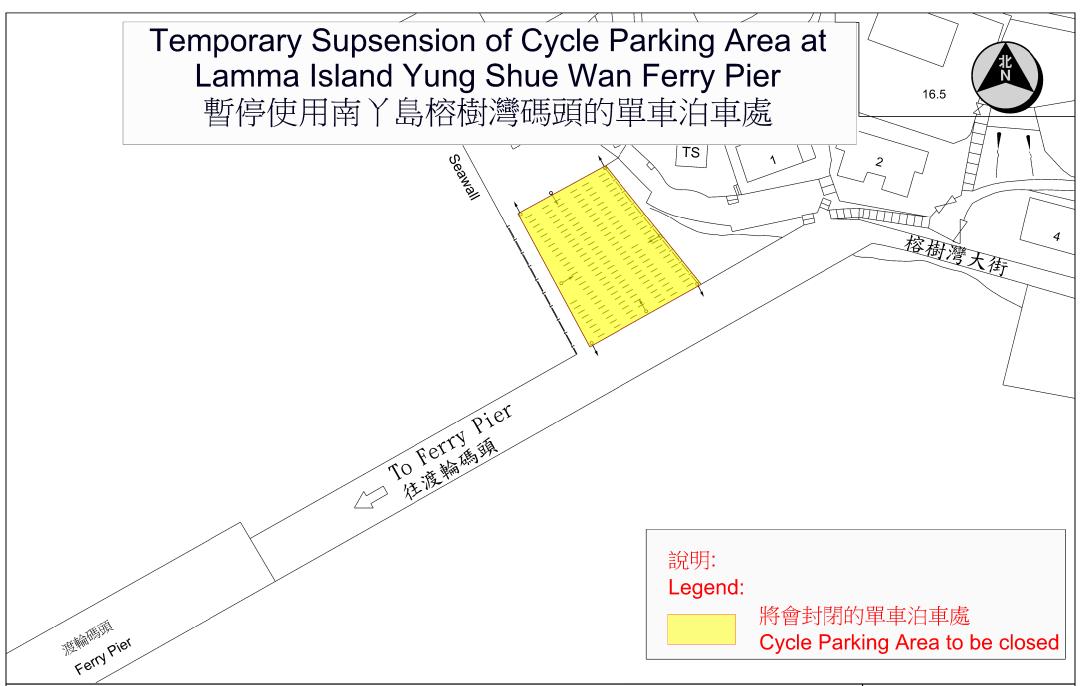

## <u>Temporary Suspension of Cycle Parking Areas</u> at Yung Shue Wan Ferry Pier, Lamma Island

Members of the public are advised that in order to facilitate a joint-departmental clearance operation, the cycle parking areas at Yung Shue Wan Ferry Pier, Lamma Island will be suspended from 8:00 a.m. on 9 December 2022 (Friday) to 3:00 p.m. on 12 December 2022 (Monday).

All bicycles and other properties left in the bicycle places and nearby areas within the above period will be removed. Advance notices will be put up in the bicycle places and nearby areas to remind the public to take away their belongings from the concerned areas before the period of suspension.

Location: Yung Shue Wan Ferry Pier, Lamma Island